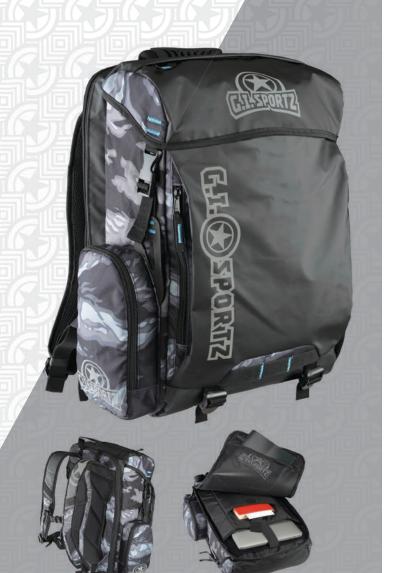

# KENAG

Stash gear quickly and hit the field with our Light, Super Comfortable, Abuse Absorbing, All Purpose Backpack that doubles as a mini Gear Bag.

Designed with compartments that accommodate Casual Wear, Personal Items, Laptops, Tablets, Smartphones, Water Bottles and other essentials for the paintballer on the GO!

### HIK'R 2.0

37912 – Tiger Black

- Durable rip-stop tarpaulin fabric
- Water resistant Panels
- Easy reach top flip panel
- Side zipped padded pockets
- Elastic shock cord/toggle baffle
- Padded shoulder straps
- Slidding chest buckle
- Heavy duty webbing straps