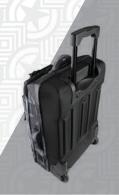

# KENED

Compact and stylish, our 22" rolling Flight Bag has first rate functionality, designed to securely store and transport the frequent paintball traveler's casual contents.

Easy-pack all your essentials while meeting international and domestic carry-on regulations.

FLY'R 2.0

31829 – Carry On 22 - Tiger Black

- Durable rip-stop tarpaulin fabric
- Water resistant Panels
- Solid Moulded Base
- Double exterior pockets
- Expandable inner pocket bags
- Smooth Ride Wheels
- Expandable Cary handle
- Secure-lock webbing straps