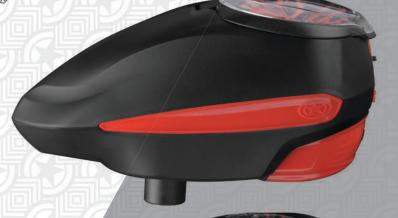

89625 31836

LORDER SYSTEMS

G.I.'s New Tournament Grade Loader was extensively Pro Team tested and approved before coming to market.

The LVL is an Ultra Light Jam-Free High Performance Loader, constructed with durable high impact nylon and offers easy maintenance without the need of tools.

Whatever the game conditions are, the LVL adapts with standard Speed Feed or Rain Lid options.

# HIGH PERFORMANCE LOADER SYSTEMS

30780 – LVL Loader-Grey

30781 - LVL Loader-Red

30782 - LVL Loader-Lime

30783 - LVL Loader-White

- 200 round capacity
- · Speed feed included
- · Easy-Swap Rain Lid
- · Durable shell body
- · Ultra lightweight
- · Super low profile
- Adjustable programmed functions
- Easy power function
- Runs on 4 AA batteries
- · Low battery level led
- · Soft feeding
- Easy Clean
- Jam proof drive system