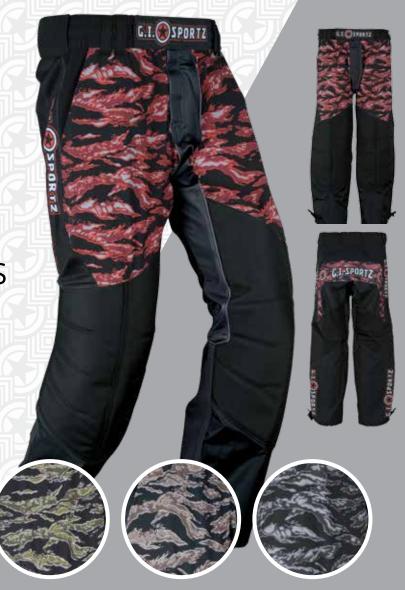

### TIGER STRIPE PANTS

Super lightweight and designed specifically for the Speedball game. The ultimate in freedom of movement combined with durable tough play resistance make these pants recommended by pro players worldwide.

- Super padded knees and shins for Sliding Protection.
- Ultra-Durable and Lightweight construction.
- Reinforced knees
- · Comfortable anti-slip waist.
- Comfortable elastic waist.
- · Adjustable cuffs.

TIGER STRIPE CRIMSON