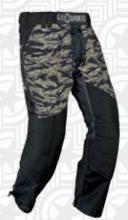

### TIGER STRIPE PANTS

Super lightweight and designed specifically for the Speedball game. The ultimate in freedom of movement combined with durable tough play resistance make these pants recommended by pro players worldwide.

- Super padded knees and shins for Sliding Protection.
- Ultra-Durable and Lightweight construction.
- Reinforced knees
- · Comfortable anti-slip waist.
- Comfortable elastic waist.
- · Adjustable cuffs.