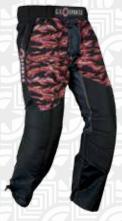

### TIGER STRIPE PANTS

Super lightweight and designed specifically for the Speedball game. The ultimate in freedom of movement combined with durable tough play resistance make these pants recommended by pro players worldwide.

- Super padded knees and shins for Sliding Protection.
- Ultra-Durable and Lightweight construction.
- Reinforced knees
- · Comfortable anti-slip waist.
- Comfortable elastic waist.
- · Adjustable cuffs.

TIGER STRIPE CRIMSON