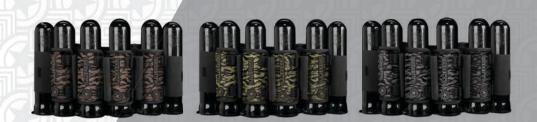

Introducing the Race 2.0 Series of strap-free harnesses.

31833 – 4+7 /Tiger Crimson 31835 – 4+7 /Tiger Jungle 31852 – 4+7 /Tiger Terrain

31832 – 3+6 /Tiger Urban 31834 – 3+6 /Tiger Crimson 31836 – 3+6 /Tiger Jungle 31853 – 3+6 /Tiger Terrain

#### FEATURES

- Ultralight Construction
- Strap-Free Pod System
- Ultra Elasticated Pod Holders
- Extra Pod Loops
- Varied Pod Pocket Size Expandability

- Comfort Foam Cushioned Support Back and Lateral Panels
- Rubberized Grip Flex Belt Wrap
- TPR Easy-Pull Fasten and Release Tab
- Ventilated Max-Air Mesh System