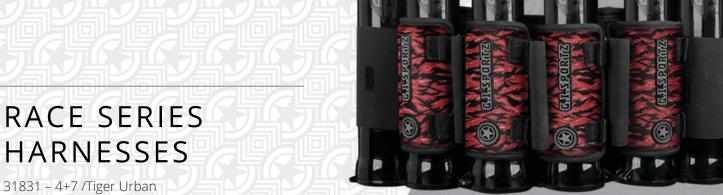

Introducing the Race 2.0 Series of strap-free harnesses.

31833 – 4+7 /Tiger Crimson 31835 – 4+7 /Tiger Jungle 31852 – 4+7 /Tiger Terrain

31832 – 3+6 /Tiger Urban 31834 – 3+6 /Tiger Crimson 31836 – 3+6 /Tiger Jungle 31853 – 3+6 /Tiger Terrain

#### FEATURES

- Ultralight Construction
- Strap-Free Pod System
- Ultra Elasticated Pod Holders
- Extra Pod Loops
- Varied Pod Pocket Size Expandability

- Comfort Foam Cushioned Support Back and Lateral Panels
- Rubberized Grip Flex Belt Wrap
- TPR Easy-Pull Fasten and Release Tab
- Ventilated Max-Air Mesh System