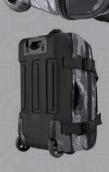

# KENED

Compact and stylish, our 22" rolling Flight Bag has first rate functionality, designed to securely store and transport the frequent paintball traveler's casual contents.

Easy-pack all your essentials while meeting international and domestic carry-on regulations.

FLY'R 2.0

31829 – Carry On 22 - Tiger Black

- Durable rip-stop tarpaulin fabric
- Water resistant Panels
- Solid Moulded Base
- Double exterior pockets
- Expandable inner pocket bags
- Smooth Ride Wheels
- Expandable Cary handle
- Secure-lock webbing straps