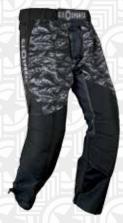

### TIGER STRIPE PANTS

Super lightweight and designed specifically for the Speedball game. The ultimate in freedom of movement combined with durable tough play resistance make these pants recommended by pro players worldwide.

- Super padded knees and shins for Sliding Protection.
- Ultra-Durable and Lightweight construction.
- Reinforced knees
- · Comfortable anti-slip waist.
- Comfortable elastic waist.
- · Adjustable cuffs.

TIGER STRIPE CRIMSON