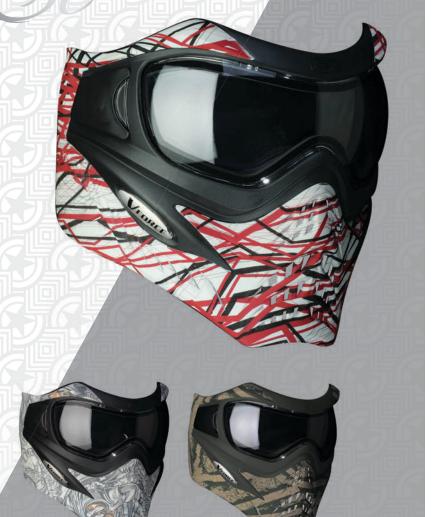

# 

Designed for the fanatic intensity of top international competition, VFORCE™ PROFILER™ is the most legendary mask system available today. A proven winner in all formats of paintball play.

## 2K17 SE PROFILER GOGGLE

00000 - Digicam

POS

- Quick Change™ Dual Pane Thermal Lens for super-fast lens interchangeability.
- Quick Change<sup>™</sup> Strap.
- Ultra-lightweight construction for unrestricted movement and comfort.
- Pro Visor providing increased protection for sunny or rainy conditions.
- Silicone strap for increased stability.
- $\bullet\,$  Full-Flex center face soft rubber area to maximize bounce factor.
- Low profile design enables super-tight play.
- Industry leading Dual thermal lenses and AntiScratch coating providing unbeatable distortion-free optics.
- 280° of enhanced field of vision for unrestricted view of every angle.
- Adapt to any light condition with replacement lenses available in Clear, Yellow or Smoke.
- Aftermarket High Definition Refractive Lens for zero glare and reduced UV available in varied colors

Tight, light and with a mean sleek look, VFORCETM GRILL  $^{\text{TM}}$  simply is the top of the line vision system. It includes a number of bold innovations such as the revolutionary foam-swap system.

## 2K17 SE GRILL GOGGLES

00000 - Shocker

00000 - Viking **POS** 

00000 - Stix

- Quick Change<sup>™</sup> Click Dry<sup>™</sup> Foam System.
- Revolutionary foam-swap system for fresh, dry foam in a snap!
- Quick Change<sup>™</sup> Dual Pane Thermal Lens.
- Quick Change<sup>™</sup> Strap.
- Ultra-lightweight construction for unrestricted movement.
- Pro Visor providing increased protection for sunny or rainy conditions.
- · Silicone Head Strap and comfort Chin Strap for increased stability and a faster game!
- · Carry Bag included for lens protection and storage.
- Full-Flex ProGrill center face soft rubber area to maximize bounce factor.
- · Ultra low profile design to further reduce the target zone.
- Industry leading Dual Pane Thermal Lenses with AntiScratch coating providing unbeatable distortion-free optics

- · Spherical Lens shape for increased peripheral vision
- · Adapt to any light condition with replacement lenses available in Clear,
- Aftermarket High Definition Refractive Lens for zero glare and reduced UV available in varied colors.