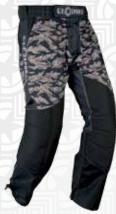

### TIGER STRIPE PANTS

Super lightweight and designed specifically for the Speedball game. The ultimate in freedom of movement combined with durable tough play resistance make these pants recommended by pro players worldwide.

- Super padded knees and shins for Sliding Protection.
- Ultra-Durable and Lightweight construction.
- Reinforced knees
- · Comfortable anti-slip waist.
- Comfortable elastic waist.
- · Adjustable cuffs.

TIGER STRIPE CRIMSON