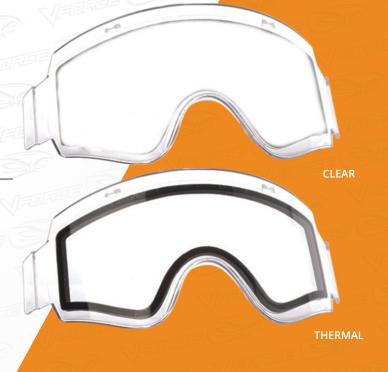

## \_ENS**ES**

### AVAILABLE IN SINGLE AND THERMAL

VForce lenses allow you to adapt to different playing conditions, all our replacement lenses are now available in dual pane thermal.

23386 - Single

23384 - Thermal

- Smoke: for bright sunny days
- · Clear: for normal light conditions