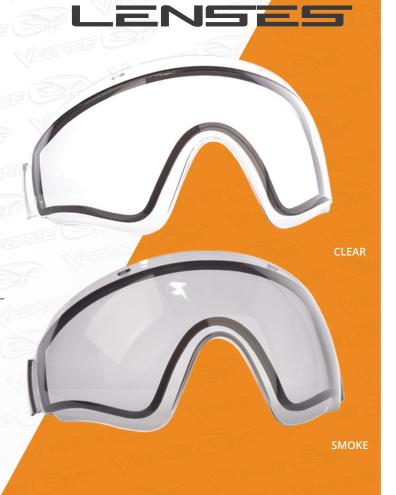

## LENSES

### THERMAL

VForce lenses allow you to adapt to different playing conditions, all our replacement lenses are now available in dual pane thermal.

23361 - Clear

23357 - Smoke

- Smoke: for bright sunny days
- · Clear: for normal light conditions