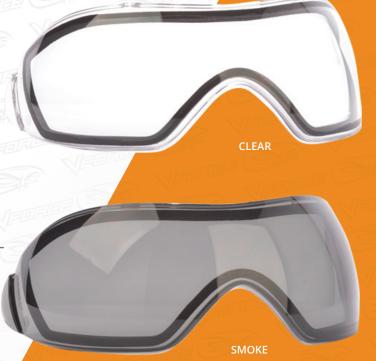

## LENSES

### THERMAL

VForce lenses allow you to adapt to different playing conditions, all our replacement lenses are now available in dual pane thermal.

23361 - Clear

23357 - Smoke

- Smoke: for bright sunny days
- · Clear: for normal light conditions