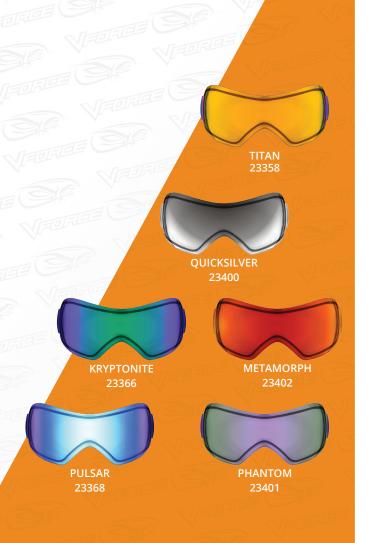

### THERMAL

Our new HDR lenses take it to the next level, designed to filter harsh sunlight for zero glare and reduced UV while enhancing color, clarity and contrast.

23358 - Titan

23400 - Quicksilver

23366 - Kryptonite

23402 - Metamorph

23368 - Pulsar

23401 - Phantom

### FEATURES

- Zero Glare and reduced UV
- · Distortion-Free w/Anti-Fog
- Meets ASTM / CE Standards

23402 - METAMORPH

7 89625 23400 8