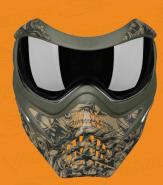

23507 - SE Samurai

### FEATURES

- Quick Change<sup>™</sup> Click Dry<sup>™</sup> Foam System.
- · Revolutionary foam-swap system for fresh, dry foam in a snap!
- Quick Change<sup>™</sup> Dual Pane Thermal Lens.
- Quick Change<sup>™</sup> Strap.
- Ultra-lightweight construction for unrestricted movement.
- Pro Visor providing increased protection for sunny or rainy conditions.
- Silicone Head Strap and comfort Chin Strap for increased stability and a faster game!
- · Carry Bag included for lens protection and storage.
- Full-Flex ProGrill center face soft rubber area to maximize bounce factor.
- $\bullet\,$  Ultra low profile design to further reduce the target zone.
- Industry leading Dual Pane Thermal Lenses with AntiScratch coating providing unbeatable distortion-free optics

- Spherical Lens shape for increased peripheral vision
- Adapt to any light condition with replacement lenses available in Clear and Smoke.
- Aftermarket High Definition Refractive Lens for zero glare and reduced UV available in varied colors.

23507 - SE SAMURAI

Tight, light and with a mean sleek look, VFORCE™ GRILL™ simply is the top of the line vision system. It includes a number of bold innovations such as the revolutionary foam-swap system.