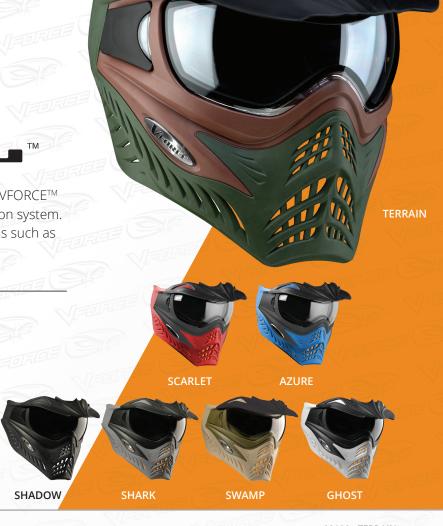

23175 - VForce Grill Ghost

23174 - VForce Grill Shadow

23172 - VForce Grill Shark

22320 - VForce Grill Swamp

23188 - VForce Grill Terrain

22343 - VForce Grill Scarlet

22344 - VForce Grill Azure

- Quick Change<sup>™</sup> Click Dry<sup>™</sup> Foam System.
- Revolutionary foam-swap system for fresh, dry foam in a snap!
- Quick Change<sup>™</sup> Dual Pane Thermal Lens.
- Quick Change<sup>™</sup> Strap.
- · Ultra-lightweight construction for unrestricted movement.
- Pro Visor providing increased protection for sunny or rainy conditions.
- Silicone Head Strap and comfort Chin Strap for increased stability and a faster game!
- · Carry Bag included for lens protection and storage.
- Full-Flex ProGrill center face soft rubber area to maximize bounce factor.
- Ultra low profile design to further reduce the target zone.
- Industry leading Dual Pane Thermal Lenses with AntiScratch coating providing unbeatable distortion-free optics
- Spherical Lens shape for increased peripheral vision
- Adapt to any light condition with replacement lenses available in Clear, Yellow or Smoke.
- Aftermarket High Definition Refractive Lens for zero glare and reduced UV available in varied colors.