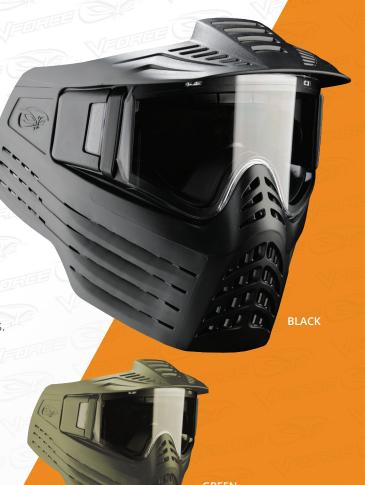

The all new SENTRY® by VFORCE™ combines solid durability protection and comfort in a unibody constructed mask with the thickest shell in it's class. This mask protects from both 50cal and 68cal paintballs.

The SENTRY® uses the renowned and reliable ARMOR™ lens design to ensure distortion-free vision, enhancing your rapid acquisition efficiency and overall safety.

23165 - Green 23166 - Black

- Thick Unibody Construction
- 68cal and 50cal Protection
- Super Secure Integrated Strap System
- Reliable ARMOR™ FIELDVISION™ Lens
- Integrated Lens Protecting Visor
- Quick-Change $^{\mathrm{TM}}$  Lens and Foam Frame
- Quick-Change™ Strap System
- Built in Safetly Chin StrapFree Flow Venting
- · Available in Retail and Field versions