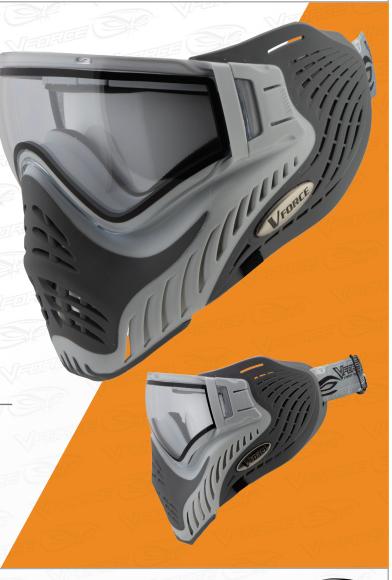

SELL SHEETS

Tight, light and with a mean sleek look, VFORCE™ GRILL™ simply is the top of the line vision system. It includes a number of bold innovations such as the revolutionary foam-swap system.

# SE ALL SEEING EYE GRILL GOGGLES

23506 - SE All Seeing Eye

### FEATURES

- Quick Change<sup>™</sup> Click Dry<sup>™</sup> Foam System.
- Revolutionary foam-swap system for fresh, dry foam in a snap!
- Quick Change<sup>™</sup> Dual Pane Thermal Lens.
- Quick Change™ Strap.
- Ultra-lightweight construction for unrestricted movement.
- Pro Visor providing increased protection for sunny or rainy conditions.
- Silicone Head Strap and comfort Chin Strap for increased stability and a faster game!
- · Carry Bag included for lens protection and storage.
- Full-Flex ProGrill center face soft rubber area to maximize bounce factor.
- Ultra low profile design to further reduce the target zone.
- Industry leading Dual Pane Thermal Lenses with AntiScratch coating providing unbeatable distortion-free optics

- $\bullet\,$  Spherical Lens shape for increased peripheral vision
- Adapt to any light condition with replacement lenses available in Clear and Smoke.
- Aftermarket High Definition Refractive Lens for zero glare and reduced UV available in varied colors.

23506 - ALL SEEING EYE

*₩====*(\$

Tight, light and with a mean sleek look, VFORCE™ GRILL™ simply is the top of the line vision system. It includes a number of bold innovations such as the revolutionary foam-swap system.