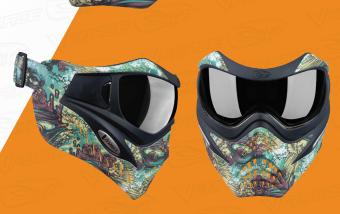

SELL SHEETS

Tight, light and with a mean sleek look, VFORCE™ GRILL™ simply is the top of the line vision system. It includes a number of bold innovations such as the revolutionary foam-swap system.

# SE ALL SEEING EYE GRILL GOGGLES

23506 - SE All Seeing Eye

23506 - ALL SEEING EYE

*₩====*(\$

Tight, light and with a mean sleek look, VFORCE™ GRILL™ simply is the top of the line vision system. It includes a number of bold innovations such as the revolutionary foam-swap system.