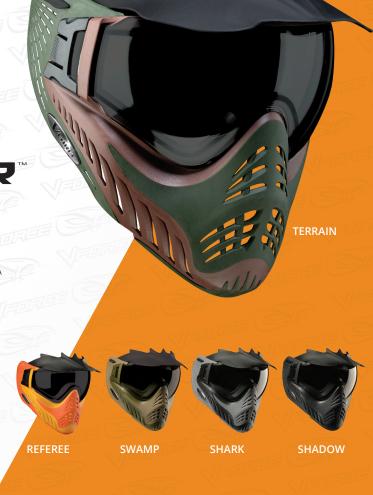

## PROFILER

Designed for the fanatic intensity of top international competition, VFORCE™ PROFILER™ is the most legendary mask system available today. A proven winner in all formats of paintball play.

22326 - VForce Profiler Referee

23179 - VForce Profiler Shadow

23177 - VForce Profiler Shark

23176 - VForce Profiler Swamp

23187 - VForce Profiler Terrain

### FEATURES

- Quick Change  $^{\text{\tiny{TM}}}$  Dual Pane Thermal Lens for super-fast lens interchangeability.
- Quick Change<sup>™</sup> Strap.
- Ultra-lightweight construction for unrestricted movement and comfort.
- Pro Visor providing increased protection for sunny or rainy conditions.
- Silicone strap for increased stability.
- Full-Flex center face soft rubber area to maximize bounce factor.
- · Low profile design enables super-tight play.
- Industry leading Dual thermal lenses and AntiScratch coating providing unbeatable distortion-free optics.
- 280° of enhanced field of vision for unrestricted view of every angle.
- Adapt to any light condition with replacement lenses available in Clear and Smoke.
- Aftermarket High Definition Refractive Lens for zero glare and reduced UV available in varied colors.

23187 - TERRAIN