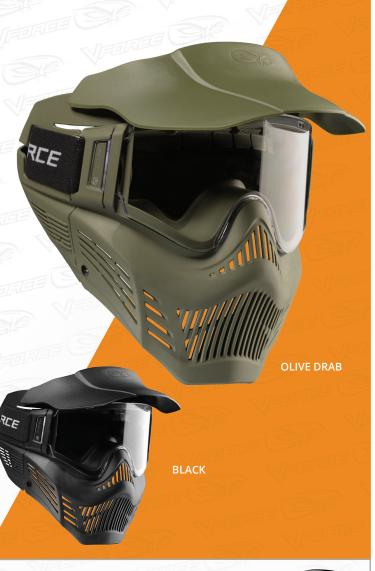

Top VFORCE™ comfort, function and features at an entry level price! ARMOR™ FIELDVISION™ is the #1 answer for budget conscious game site operators; combining lowest cost with the best lens life and customer satisfaction.

23131 - Olive Drab

23164 - Black

- $\bullet\,$  Rigid full-face, for ehead and ear protection for secure confidence.
- 68cal and 50cal Protection
- Commercial-duty design = maximum durabilty.
- Quick Change $^{\text{TM}}$  Lens drastically reduces maintenance.
- ThermoCured  $\mbox{\footnote{th}}$  Antifog and AntiScratch lens.
- Fast drying closed-cell foam.
- Field strap and visor included.
- · Bulk/bagged packaging.