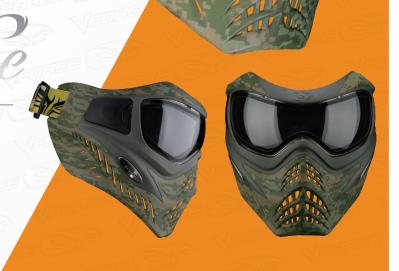

23507 - SE Samurai

### FEATURES

- Quick Change<sup>™</sup> Click Dry<sup>™</sup> Foam System.
- · Revolutionary foam-swap system for fresh, dry foam in a snap!
- Quick Change<sup>™</sup> Dual Pane Thermal Lens.
- Quick Change<sup>™</sup> Strap.
- Ultra-lightweight construction for unrestricted movement.
- Pro Visor providing increased protection for sunny or rainy conditions.
- Silicone Head Strap and comfort Chin Strap for increased stability and a faster game!
- · Carry Bag included for lens protection and storage.
- Full-Flex ProGrill center face soft rubber area to maximize bounce factor.
- $\bullet\,$  Ultra low profile design to further reduce the target zone.
- Industry leading Dual Pane Thermal Lenses with AntiScratch coating providing unbeatable distortion-free optics

- Spherical Lens shape for increased peripheral vision
- Adapt to any light condition with replacement lenses available in Clear and Smoke.
- Aftermarket High Definition Refractive Lens for zero glare and reduced UV available in varied colors.

23507 - SE SAMURAI

Tight, light and with a mean sleek look, VFORCE™ GRILL™ simply is the top of the line vision system. It includes a number of bold innovations such as the revolutionary foam-swap system.