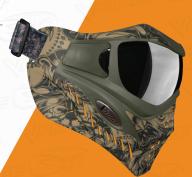

23507 - SE Samurai

### FEATURES

- Quick Change<sup>™</sup> Click Dry<sup>™</sup> Foam System.
- · Revolutionary foam-swap system for fresh, dry foam in a snap!
- Quick Change<sup>™</sup> Dual Pane Thermal Lens.
- Quick Change<sup>™</sup> Strap.
- Ultra-lightweight construction for unrestricted movement.
- Pro Visor providing increased protection for sunny or rainy conditions.
- Silicone Head Strap and comfort Chin Strap for increased stability and a faster game!
- · Carry Bag included for lens protection and storage.
- Full-Flex ProGrill center face soft rubber area to maximize bounce factor.
- $\bullet\,$  Ultra low profile design to further reduce the target zone.
- Industry leading Dual Pane Thermal Lenses with AntiScratch coating providing unbeatable distortion-free optics

- Spherical Lens shape for increased peripheral vision
- Adapt to any light condition with replacement lenses available in Clear and Smoke.
- Aftermarket High Definition Refractive Lens for zero glare and reduced UV available in varied colors.

23507 - SE SAMURAI

Tight, light and with a mean sleek look, VFORCE™ GRILL™ simply is the top of the line vision system. It includes a number of bold innovations such as the revolutionary foam-swap system.